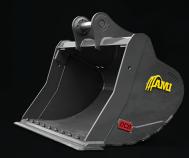

### **BUCKETS CONTINUED**

V-BOTTOM BUCKET

DITCH CLEANING BUCKET

HIGH CAPACITY DITCH CLEANING BUCKET

AXXIS® TILT BUCKET POWERED BY RAMCAM™ STRENX: HARDOX

HYDRAULIC TILT DITCH CLEANING BUCKET

HIGH CAPACITY HYDRAULIC TILT DITCH CLEANING BUCKET STRENX HARDOX

ROTARY TILT DITCH CLEANING BUCKET

TILTROTATOR STYLE DITCH BUCKET

HEAVY DUTY SLAB BUCKET

TRAPEZOID BUCKET – BOLT-ON-EDGE

TRAPEZOID BUCKET – TEETH

PROGRESSIVE LINK HYDRAULIC THUMB

HYDRAULIC WELD ON THUMB

EXTREME SERVICE STICK PIVOT HYDRAULIC THUMB STRENX HARDOX