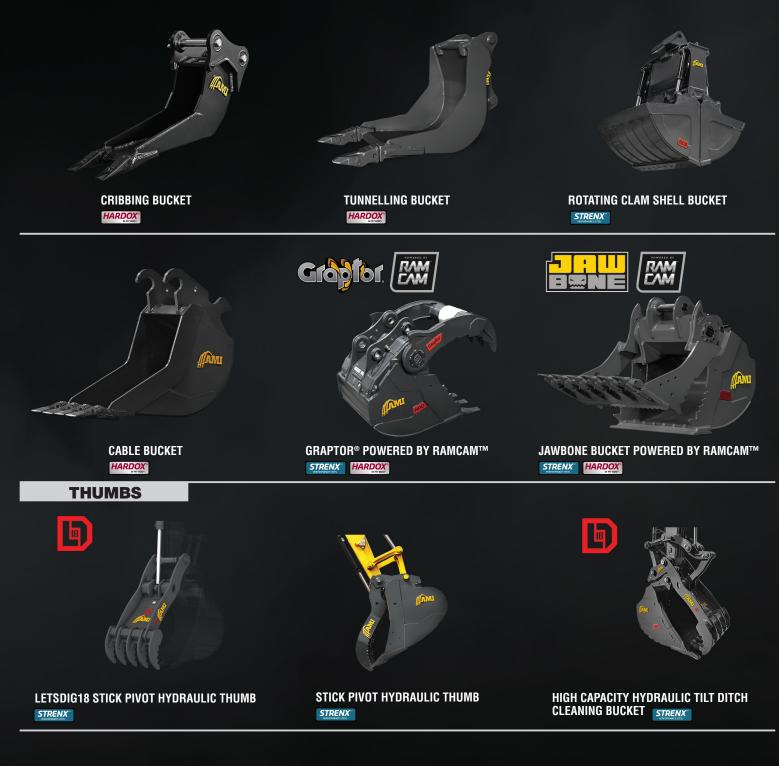

## **BUCKETS CONTINUED**

HEAVY DUTY DIGGING BUCKET – SPADE TOOTH

HIGH CAPACITY HEAVY DUTY DIGGING BUCKET

HIGH CAPACITY HEAVY DUTY DIGGING BUCKET – SPADE TOOTH **STRENX** HARDOX

RECESSED LUG HEAVY DUTY DIGGING BUCKET

RECESSED LUG HEAVY DUTY DIGGING BUCKET – SPADE TOOTH STRENX HARDOX

HEAVY DUTY SEWER BUCKET – SPADE TOOTH

SEVERE DUTY DIGGING BUCKET

SEVERE DUTY ROCK BUCKET

EXTREME SERVICE DIGGING BUCKET

EXTREME SERVICE ROCK BUCKET

XMOR<sup>®</sup> BHB MINING BUCKET

XMOR<sup>®</sup> BHC MINING BUCKET

### **BUCKETS CONTINUED**

V-BOTTOM BUCKET

DITCH CLEANING BUCKET

HIGH CAPACITY DITCH CLEANING BUCKET

AXXIS® TILT BUCKET POWERED BY RAMCAM™ STRENX: HARDOX

HYDRAULIC TILT DITCH CLEANING BUCKET

HIGH CAPACITY HYDRAULIC TILT DITCH CLEANING BUCKET STRENX HARDOX

ROTARY TILT DITCH CLEANING BUCKET

TILTROTATOR STYLE DITCH BUCKET

HEAVY DUTY SLAB BUCKET

TRAPEZOID BUCKET – BOLT-ON-EDGE

TRAPEZOID BUCKET – TEETH

PROGRESSIVE LINK HYDRAULIC THUMB

HYDRAULIC WELD ON THUMB

EXTREME SERVICE STICK PIVOT HYDRAULIC THUMB STRENX HARDOX