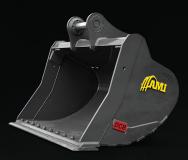

### **BUCKETS CONTINUED**

V-BOTTOM BUCKET

DITCH CLEANING BUCKET

HIGH CAPACITY DITCH CLEANING BUCKET

AXXIS® TILT BUCKET POWERED BY RAMCAM™ STRENX: HARDOX

HYDRAULIC TILT DITCH CLEANING BUCKET

HIGH CAPACITY HYDRAULIC TILT DITCH CLEANING BUCKET STRENX HARDOX

ROTARY TILT DITCH CLEANING BUCKET

TILTROTATOR STYLE DITCH BUCKET

HEAVY DUTY SLAB BUCKET

TRAPEZOID BUCKET – BOLT-ON-EDGE

TRAPEZOID BUCKET – TEETH

PROGRESSIVE LINK HYDRAULIC THUMB

HYDRAULIC WELD ON THUMB

EXTREME SERVICE STICK PIVOT HYDRAULIC THUMB STRENX HARDOX