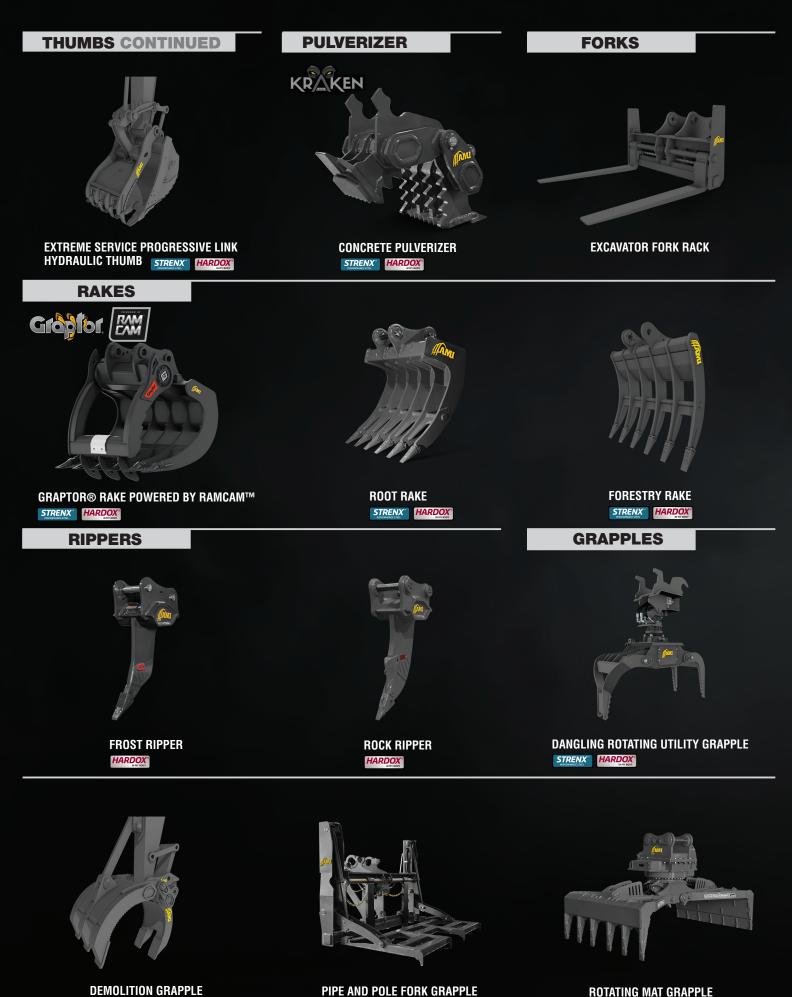

## **BUCKETS CONTINUED**

HEAVY DUTY DIGGING BUCKET – SPADE TOOTH

HIGH CAPACITY HEAVY DUTY DIGGING BUCKET

HIGH CAPACITY HEAVY DUTY DIGGING BUCKET – SPADE TOOTH **STRENX** HARDOX

RECESSED LUG HEAVY DUTY DIGGING BUCKET

RECESSED LUG HEAVY DUTY DIGGING BUCKET – SPADE TOOTH STRENX HARDOX

HEAVY DUTY SEWER BUCKET – SPADE TOOTH

SEVERE DUTY DIGGING BUCKET

SEVERE DUTY ROCK BUCKET

EXTREME SERVICE DIGGING BUCKET

EXTREME SERVICE ROCK BUCKET

### **BUCKETS CONTINUED**

V-BOTTOM BUCKET

DITCH CLEANING BUCKET

HIGH CAPACITY DITCH CLEANING BUCKET

AXXIS® TILT BUCKET POWERED BY RAMCAM™ STRENX: HARDOX

HYDRAULIC TILT DITCH CLEANING BUCKET

HIGH CAPACITY HYDRAULIC TILT DITCH CLEANING BUCKET STRENX HARDOX

ROTARY TILT DITCH CLEANING BUCKET

TILTROTATOR STYLE DITCH BUCKET

HEAVY DUTY SLAB BUCKET

TRAPEZOID BUCKET – BOLT-ON-EDGE

TRAPEZOID BUCKET – TEETH

PROGRESSIVE LINK HYDRAULIC THUMB

HYDRAULIC WELD ON THUMB

EXTREME SERVICE STICK PIVOT HYDRAULIC THUMB STRENX HARDOX

5

STRENX

DEMOLITION GRAPPLE

ROTATING MAT GRAPPLE

ROTATING TIMBER-MAT GRAPPLE

ROTATING DEMOLITION & SORTING GRAPPLE

SEVERE DUTY ROTATING DEMOLITION & SORTING GRAPPLE STRENX HARDOX

7