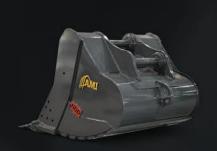

RECESSED LUG HEAVY DUTY DIGGING BUCKET – SPADE TOOTH STRENK HARDOX

**HEAVY DUTY SEWER BUCKET – SPADE TOOTH** STRENX HARDOX®

**SEVERE DUTY DIGGING BUCKET** STRENX" HARDOX"

**SEVERE DUTY ROCK BUCKET** STRENX\* HARDOX\*