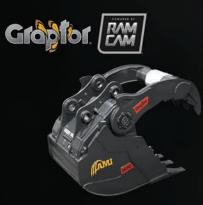

### **EXCAVATORS & BACKHOES**

GRAPTOR® POWERED BY RAMCAM® STRENX HARDOX

TILT BUCKET POWERED BY RAMCAM®

HIGH CAPACITY HEAVY DUTY DIGGING BUCKET – SPADE TOOTH **STRENX** HARDOX

JAWBONE BUCKET POWERED BY RAMCAM®