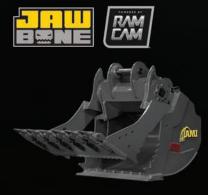

### **EXCAVATORS & BACKHOES**

GRAPTOR® POWERED BY RAMCAM® STRENX HARDOX

TILT BUCKET POWERED BY RAMCAM®

HIGH CAPACITY HEAVY DUTY DIGGING BUCKET – SPADE TOOTH **STRENX** HARDOX

JAWBONE BUCKET POWERED BY RAMCAM®