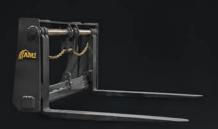

#### **FORKS**

QUARRY EXTRACTING FORK RACK (SHAFT TYPE TINE) STRENX

**LUMBER STYLE FORK RACK** 

COMPOST FORK

STRENX HARDOX

FORK RACK WITH HYDRAULIC SIDE SHIFT

FORK RACK WITH HYDRAULIC TINE POSITIONERS

**FORK RACK (SHAFT TYPE TINE)** 