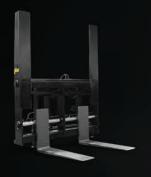

#### **FORKS**

QUARRY EXTRACTING FORK RACK (SHAFT TYPE TINE) STRENX

**LUMBER STYLE FORK RACK** 

COMPOST FORK

STRENX HARDOX

FORK RACK WITH HYDRAULIC SIDE SHIFT

FORK RACK WITH HYDRAULIC TINE POSITIONERS

**FORK RACK (SHAFT TYPE TINE)** 