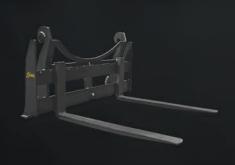

#### **FORKS**

QUARRY EXTRACTING FORK RACK (SHAFT TYPE TINE) STRENX

**LUMBER STYLE FORK RACK** 

COMPOST FORK

STRENX HARDOX

FORK RACK WITH HYDRAULIC SIDE SHIFT

FORK RACK WITH HYDRAULIC TINE POSITIONERS

**FORK RACK (SHAFT TYPE TINE)** 