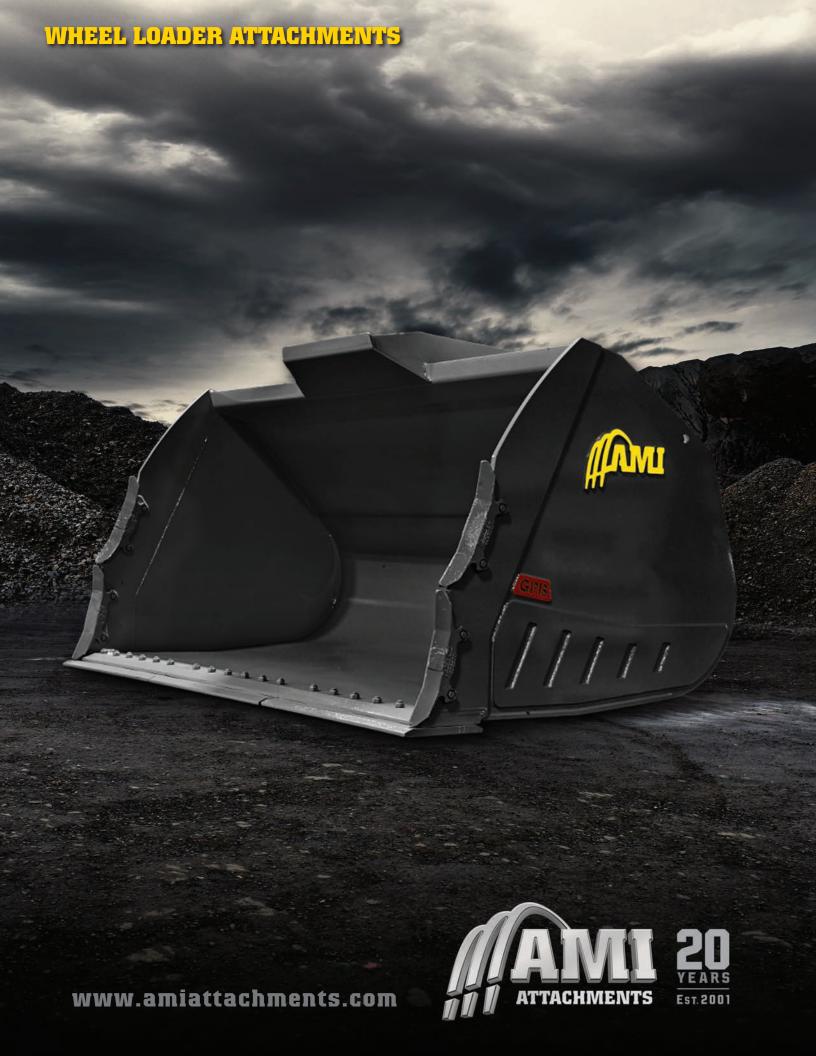

#### **BUCKETS**

**2-PASS BUCKET** 

STRENX HARDOX®

**GENERAL PURPOSE BUCKET** 

**HARDOX**°

**GRAPPLE-READY GENERAL PURPOSE BUCKET** 

HARDOX®