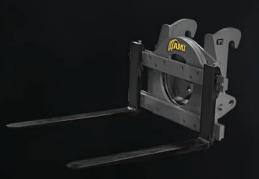

#### **FORKS**

QUARRY EXTRACTING FORK RACK (SHAFT TYPE TINE) STRENX

**LUMBER STYLE FORK RACK** 

COMPOST FORK

STRENX HARDOX

FORK RACK WITH HYDRAULIC SIDE SHIFT

FORK RACK WITH HYDRAULIC TINE POSITIONERS

**FORK RACK (SHAFT TYPE TINE)** 