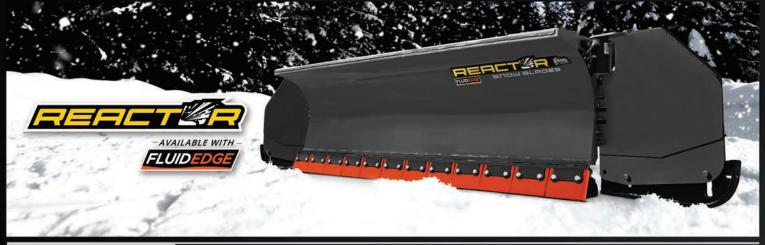

#### **BALE SPEARS**

RAIL

ROOT RAKE

BALER SPEAR

RAIL CAR COUPLER

**SNOW BLADES** 

4-IN-1 ANGLE BLADE

4-IN-1 ANGLE BLADE (FLUID EDGE)

REACTER

4-IN-1 ANGLE BLADE (5' WING)

4-IN-1 ANGLE BLADE (5' WING WITH FLUID EDGE)

ANGLE BLADE

ANGLE BLADE (FLUID EDGE)

**6-WAY BLADE** 

**PUSHER BLADE** 

**PUSHER BLADE (FLUID EDGE)** 