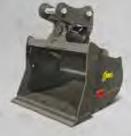

Code 62 Flange weld ends that match the host machine meets and usually exceed the SAE specifications, while significantly minimizing the chance for leaks with fewer connections.

## CONTROLS



Kits offer a variety of control options, including lightweight joysticks, durable pedal valves, and pilot valves with a narrow profile manifold.

# HIT TYPES

### **SINGLE ACTING / 1-WAY**

Breakers

Compactors

Mulchers

### **DOUBLE ACTING / 2-WAY**

Thumbs

**Tilting Buckets** 

Grapples

### MULTIFUNCTION

Demolition & Sorting Grapples

Mat Handling Grapples

**Rotating Pulverizers** 

Shears

### AMI ATTACHMENTS WITH AUXILIARY HYDRAULIC PORT REQUIREMENTS:



Jaw Bone 4-in-1 Bucket



**Graptor Bucket** 



**Graptor Root Rake** 



**Tilt Ditching Bucket** 



**Hydraulic Tilt Power Wedge** 



**Rotary Tilt Ditching Bucket** 



**Extractor Demolition & Sorting Grapple** 



**Mat Handling Grapple** 



**Pipe and Pole Grapple** 



**Rock Grapple** 



**Power Tilt Hydraulic Pin Grab** 



**Stick Pivot Thumb** 



**Progressive Link Thumb** 



Chuck Blade



**Authorized Dealer** 

**1.800.556.9452** 

Phone: (519) 699-0387 Fax: (519) 699-0440 1270 Geddes St., Hawkesville, ON, Canada NOB 1X0 <u>www.ami</u>attachments.com