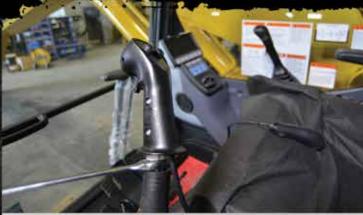

## CONTROLS

Kits offer a variety of control options, including lightweight joysticks, durable pedal valves, and pilot valves with a narrow profile manifold.