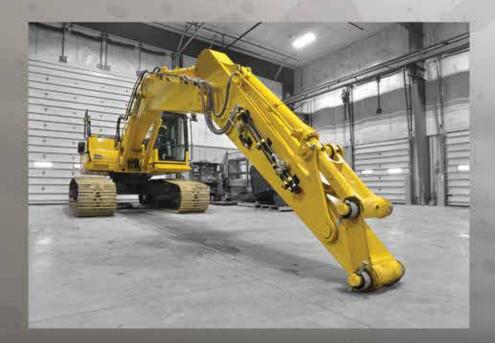

AMI sells and installs custom-built, high-quality and durable auxiliary hydraulic line kits made by HydrauliCircuit Technology, Inc. The kit is available as part of your purchase of a new AMI Attachments product and can also be installed on used equipment.

# CONNECTIONS

The design of the manufacturerapproved SAE ORFS or Code 62 Flange weld ends that match the host machine meets and usually exceed the SAE specifications, while significantly minimizing the chance for leaks with fewer connections.