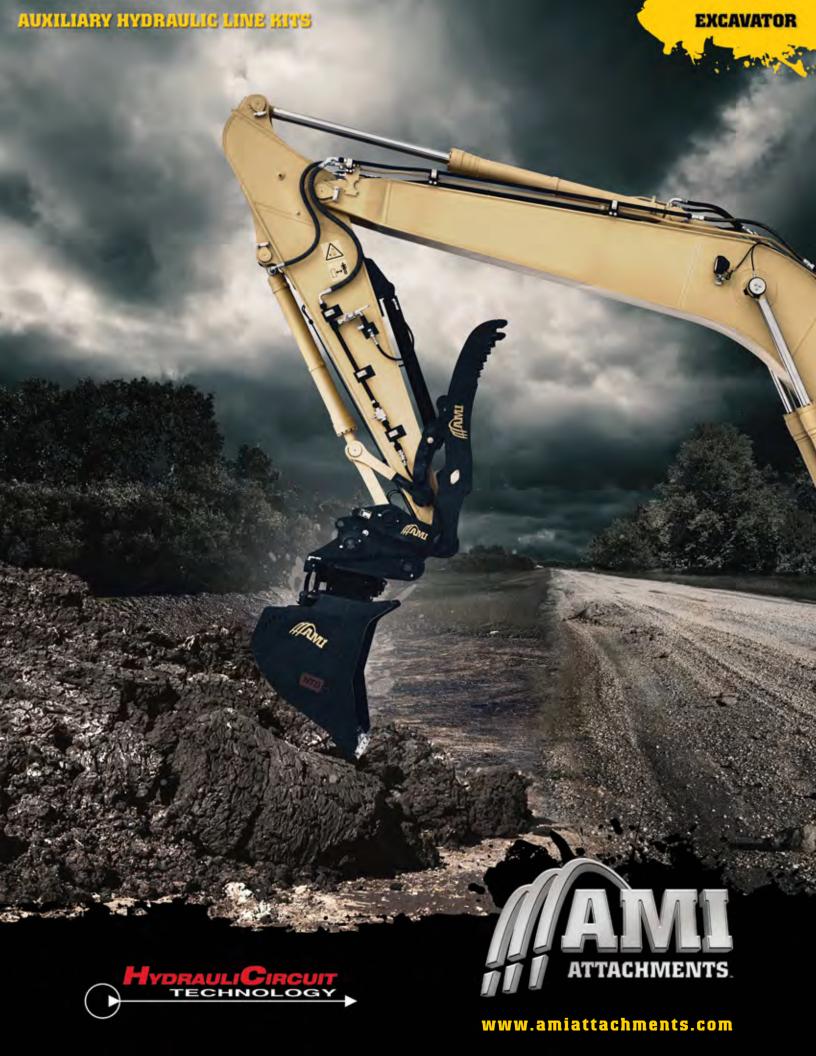

# LUMILLARY HYDRAULI LIME HITS & INSTALL

When you want top of the line performance and productivity from your excavator attachment, AMI's auxiliary hydraulic line kits deliver reliability in the harshest work conditions.

AMI sells and installs custom-built, high-quality and durable auxiliary hydraulic line kits made by HydrauliCircuit Technology, Inc. The kit is available as part of your purchase of a new AMI Attachments product and can also be installed on used equipment.