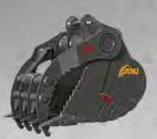

nd up to applications in tough environments.

# CONNECTIONS



The design of the manufacturerapproved SAE ORFS or Code 62 Flange weld ends that match the host machine meets and usually exceed the SAE specifications, while significantly minimizing the chance for leaks with fewer connections.

## CONTROLS



Kits offer a variety of control options, including lightweight joysticks, durable pedal valves, and pilot valves with a narrow profile manifold.

# HIT TYPES

### **SINGLE ACTING / 1-WAY**

Breakers

Compactors

Mulchers

### **DOUBLE ACTING / 2-WAY**

Thumbs

**Tilting Buckets** 

Grapples

### MULTIFUNCTION

Demolition & Sorting Grapples

Mat Handling Grapples

**Rotating Pulverizers** 

Shears

### AMI ATTACHMENTS WITH AUXILIARY HYDRAULIC PORT REQUIREMENTS:



Jaw Bone 4-in-1 Bucket



**Graptor Bucket** 



**Graptor Root Rake** 



**Tilt Ditching Bucket** 



**Hydraulic Tilt Power Wedge** 



**Rotary Tilt Ditching Bucket** 



**Extractor Demolition & Sorting Grapple** 



**Mat Handling Grapple** 



**Pipe and Pole Grapple** 



**Rock Grapple** 



**Power Tilt Hydraulic Pin Grab** 



**Stick Pivot Thumb** 



**Progressive Link Thumb** 



Chuck Blade



**Authorized Dealer** 

**1.800.556.9452** 

Phone: (519) 699-0387 Fax: (519) 699-0440 1270 Geddes St., Hawkesville, ON, Canada NOB 1X0 <u>www.ami</u>attachments.com