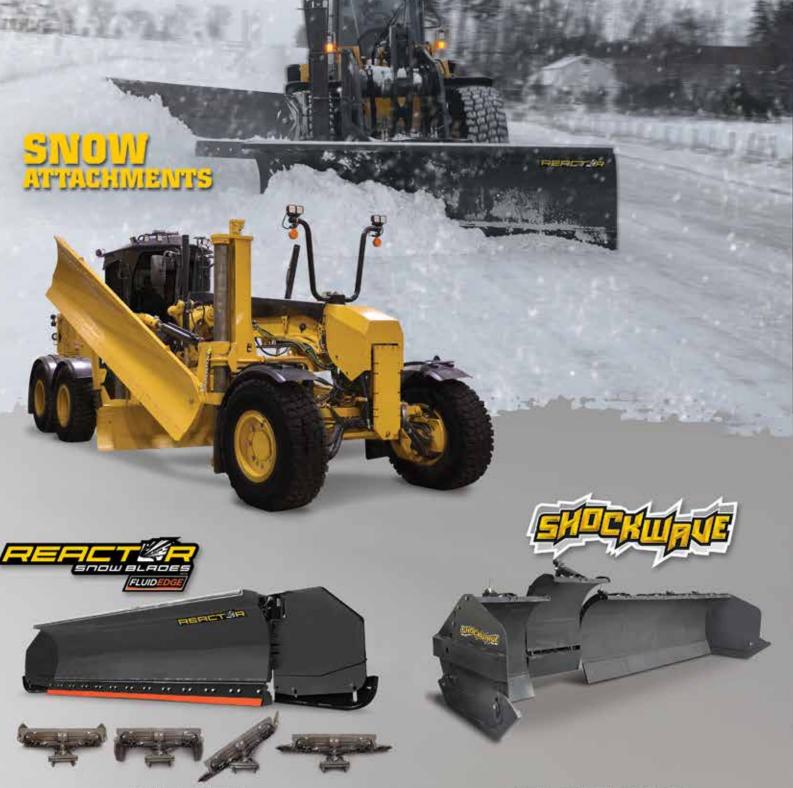

uipment

of quality, reliable attachments for excavators, backhoes, wheel loaders and other heavy construction equipment. With a strong focus on developing innovative new products, AMI helps customers increase their productivity and remain competitive in an ever changing and challenging industry sector.



AMI Attachments warrants to the original purchaser all products to be free from defects in material and workmanship for a period of two (2) years from the date of purchase.



### EXCAVATOR & BACKHOE



BUCKETS



LIFTING



GRAPPLES



RAKES



COUPLERS



**CHUCK BLADES** 



THUMBS



RIPPERS



## KRAKEN

### CONCRETE PULVERIZER

### MAT HANDLING

**EXCAVATOR / LOG FORWARDER / LOGGING TRUCK** 

WHEEL LOADER

the state of the s

1127





BUCKETS



FORKS



GRAPPLES



COUPLERS







4-IN-1 BLADE

**SECTIONAL BLADES** 

7/

# FAST

AMI's Fast Track Program features a wide selection of high-volume products that can be manufactured and shipped in a shorter time period with no compromise in quality and at no extra charge. Backed by our 2-year warranty, every Fast Track product is customized to fit the model and class of your machine, ensuring your new attachment meets your exact specifications.

### It's what we're made of that counts

Nerves of steel is what is takes to supply AMI Attachments with raw materials that stand up to the harsh conditions our customers face every day. That's why inside most of our products is Hardox wear plate and Strenx performance steel, recognized names in steel that are synonymous with strength, durability and trust.





AMI Attachments