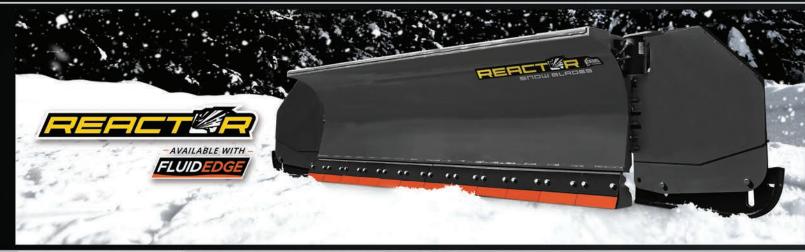

#### **SNOW BLADES**

4-IN-1 ANGLE BLADE

4-IN-1 ANGLE BLADE (FLUID EDGE)

4-IN-1 ANGLE BLADE (5' WING)

4-IN-1 ANGLE BLADE (5' WING WITH FLUID EDGE)

**ANGLE BLADE** 

ANGLE BLADE (FLUID EDGE)

**6-WAY BLADE** 

**PUSHER BLADE** 

**PUSHER BLADE (FLUID EDGE)** 

**3-IN-1 PUSHER BLADE** 

3-IN-1 PUSHER BLADE (FLUID EDGE)

**ONE WAY BLADE** 