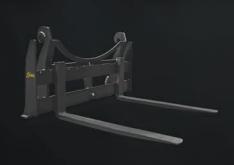

#### **FORKS**

QUARRY EXTRACTING FORK RACK (SHAFT TYPE TINE)

**LUMBER STYLE FORK RACK** 

COMPOST FORK

STRENX HARDOX

FORK RACK WITH HYDRAULIC SIDE SHIFT

FORK RACK WITH HYDRAULIC TINE POSITIONERS

**FORK RACK (SHAFT TYPE TINE)** 