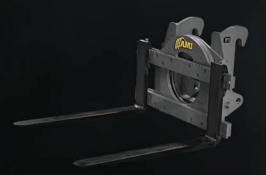

#### **FORKS**

QUARRY EXTRACTING FORK RACK (SHAFT TYPE TINE)

**LUMBER STYLE FORK RACK** 

COMPOST FORK

STRENX HARDOX

FORK RACK WITH HYDRAULIC SIDE SHIFT

FORK RACK WITH HYDRAULIC TINE POSITIONERS

**FORK RACK (SHAFT TYPE TINE)** 