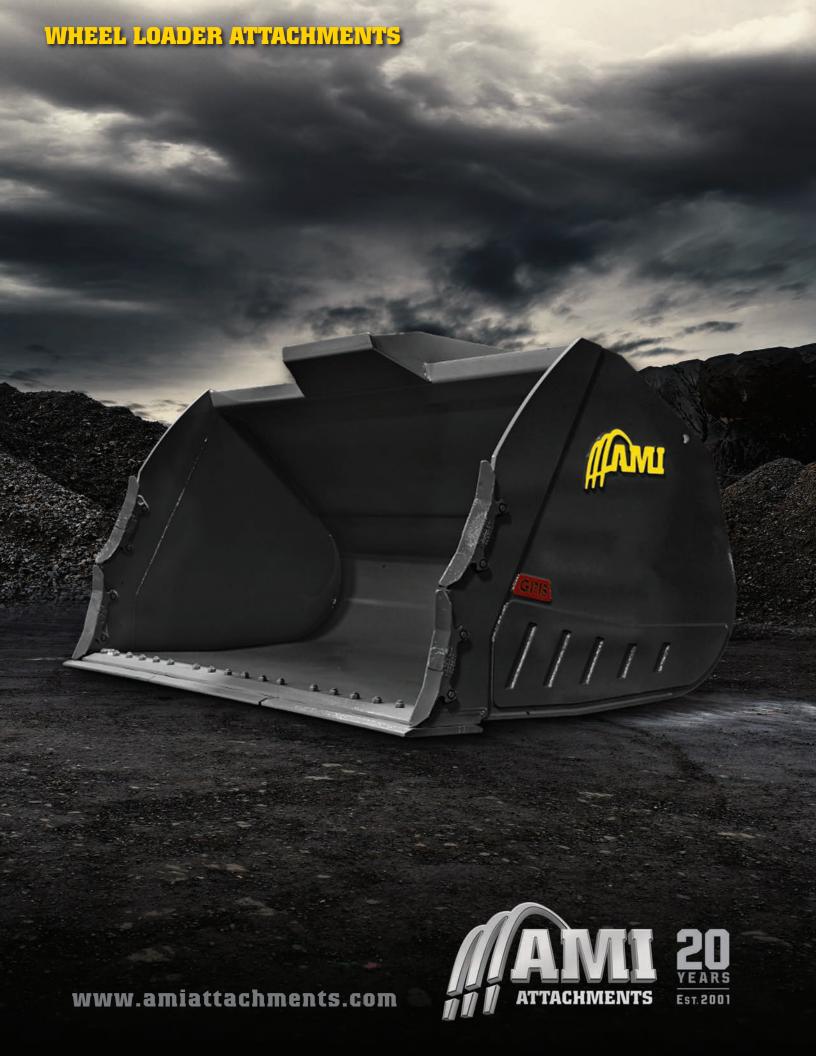

#### **BUCKETS**

**2-PASS BUCKET** 

STRENX HARDOX®

**GENERAL PURPOSE BUCKET** 

**HARDOX**°

**GRAPPLE-READY GENERAL PURPOSE BUCKET** 

HARDOX®