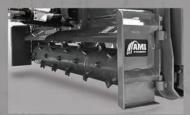

#### RAKE IN PRODUCTIVITY AND VERSATILITY

The all new Ruckus Rake - Power Box Rake from AMI is a bi-directional, hydraulically powered rotary rake made for your landscaping needs. This skidsteer power box rake is the only one on the market to feature up to 25-degree angling in either direction and 28-degree tilt up and down, so you can pulverize soil, level topsoil or gravel, remove trash, rocks, weeds and long grass or even create ditches and swales with ease. Two motors mean you'll get up to 40% more torque. The unique floating rotor drive system gives you greater rotational speed, and eliminates the need for rotor bearings or chains. Enjoy years-long wear life with road planing teeth made from Tungsten Carbide welded directly to the rotor and pointed to improve pulverizing capability.

Electric over hydraulic control valve, with built-in relief valve protection for contact with hard objects.

Unique floating rotor design, outfitted with pointed road planing teeth to improve pulverizing capability. Teeth made from tough Tungsten Carbide for years of wear life.