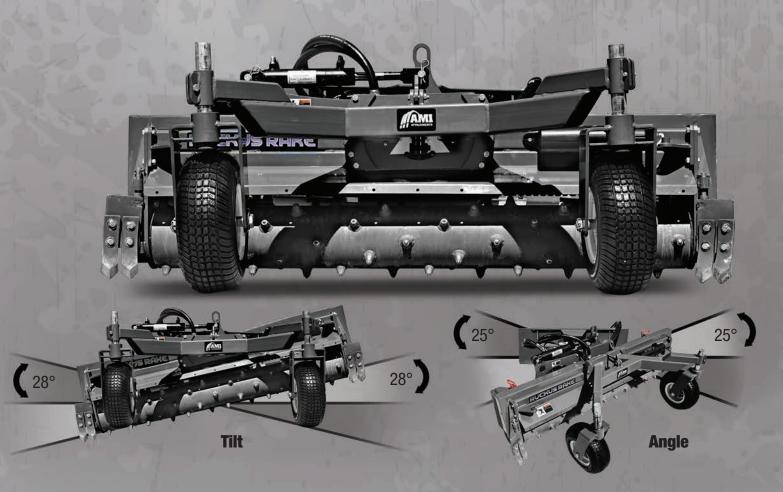

#### RAKE IN PRODUCTIVITY AND VERSATILITY

The all new Ruckus Rake - Power Box Rake from AMI is a bi-directional, hydraulically powered rotary rake made for your landscaping needs. This skidsteer power box rake is the only one on the market to feature up to 25-degree angling in either direction and 28-degree tilt up and down, so you can pulverize soil, level topsoil or gravel, remove trash, rocks, weeds and long grass or even create ditches and swales with ease. Two motors mean you'll get up to 40% more torque. The unique floating rotor drive system gives you greater rotational speed, and eliminates the need for rotor bearings or chains. Enjoy years-long wear life with road planing teeth made from Tungsten Carbide welded directly to the rotor and pointed to improve pulverizing capability.

- · Built-in lock valves prevent the head from drifting out of pre-set position
- Change rotor direction, or tilt and angle the head from inside the cab, using the built-in electronic controls
- Wheels can run on a level surface while the head is tilted
- Available in 60", 72" and 84" rotor widths

### RUCKUSRAKE

| RUCKUS RAKE SPECIFICATIONS CHART |                         |                         |                         |
|----------------------------------|-------------------------|-------------------------|-------------------------|
|                                  | RR60                    | RR72                    | RR84                    |
| Ruckus Rake (working width)      | 60 in                   | 72 in                   | 84 in                   |
| Dimensions (WLH)                 | 69 in x 63 in x 34 in   | 81 in x 63 in x 34 in   | 93 in x 63 in x 34 in   |
| Weight (lbs)                     | 1150                    | 1220                    | 1280                    |
| Cont. PSI                        | 3,000 MAX               | 3,000 MAX               | 3,000 MAX               |
| PTO Required                     | N/A                     | N/A                     | N/A                     |
| Roto Speed                       | 230-450 RPM             | 230-450 RPM             | 230-450 RPM             |
| Hydraulic GPM Range              | 18-30                   | 18-30                   | 18-30                   |
| Rotor Torque @ 2500 PSI          | 550 ft-lbs              | 550 ft-lbs              | 550 ft-lbs              |
| Mount Type                       | Standard Skidsteer      | Standard Skidsteer      | Standard Skidsteer      |
| Gauge Wheels Included            | 2                       | 2                       | 2                       |
| Tilt                             | 28° manual or hydraulic | 28° manual or hydraulic | 28° manual or hydraulic |
| Angle                            | 25° manual or hydraulic | 25° manual or hydraulic | 25° manual or hydraulic |