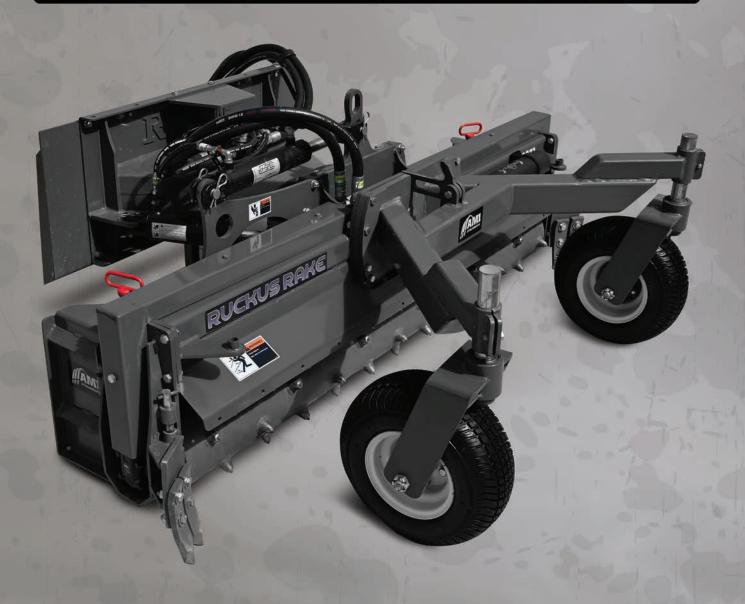

Electric over hydraulic control valve, with built-in relief valve protection for contact with hard objects.

Unique floating rotor design, outfitted with pointed road planing teeth to improve pulverizing capability. Teeth made from tough Tungsten Carbide for years of wear life.

Lifting lug for easy loading

Jack stand for safe, easy connection and storage

Adjustable side shields for a clean swath or use as a box grader

Ditch cutters on either end provide extended reach and easily move from push to pull with a 1-pin adjustment