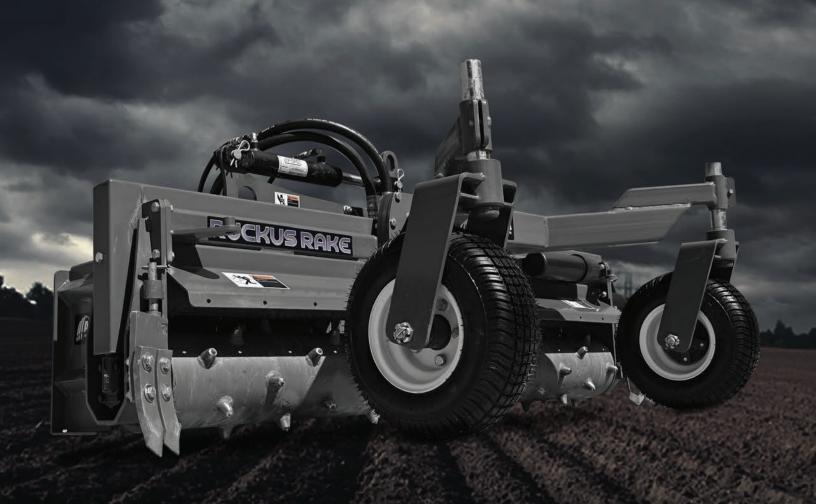

# RUCKUS RAKE

www.amiattachments.com

20 YEARS EST. 2001

#### RAKE IN PRODUCTIVITY AND VERSATILITY

The all new Ruckus Rake - Power Box Rake from AMI is a bi-directional, hydraulically powered rotary rake made for your landscaping needs. This skidsteer power box rake is the only one on the market to feature up to 25-degree angling in either direction and 28-degree tilt up and down, so you can pulverize soil, level topsoil or gravel, remove trash, rocks, weeds and long grass or even create ditches and swales with ease. Two motors mean you'll get up to 40% more torque. The unique floating rotor drive system gives you greater rotational speed, and eliminates the need for rotor bearings or chains. Enjoy years-long wear life with road planing teeth made from Tungsten Carbide welded directly to the rotor and pointed to improve pulverizing capability.