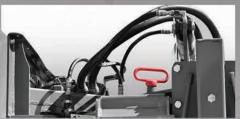

Electric over hydraulic control valve, with built-in relief valve protection for contact with hard objects.

Unique floating rotor design, outfitted with pointed road planing teeth to improve pulverizing capability. Teeth made from tough Tungsten Carbide for years of wear life.

- · Built-in lock valves prevent the head from drifting out of pre-set position
- Change rotor direction, or tilt and angle the head from inside the cab, using the built-in electronic controls
- Wheels can run on a level surface while the head is tilted
- Available in 60", 72" and 84" rotor widths