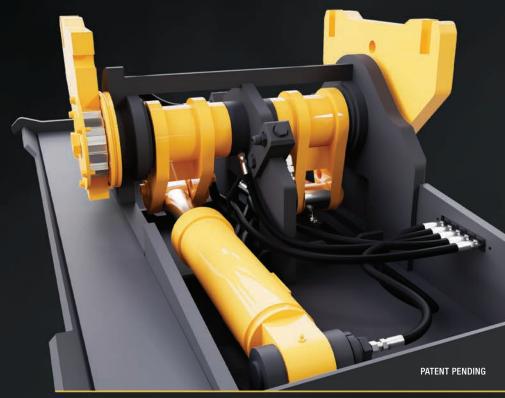

The AXXIS TB powered by RAMCAM $^{\text{TM}}$  is the first Tilt Bucket that's got every angle covered. Patent Pending.

Designed by the engineering team at AMI Attachments, RAMCAM™ is a revolutionary new drivetrain that allows for mechanical rotation using hydraulic cylinders within a protective casing.

## **SPLINED PIN**

More than just a pivot point, RAMCAM™ features a splined pin that stays securely in place. As the hydraulic cylinders push against the lobes, the torque is transferred to the splines providing rigidity and strength.

## **GREASE BANK**

With all the grease points now protected, the Tilt Bucket powered by RAMCAM $^{\text{TM}}$  features a grease bank for simple and routine maintenance.