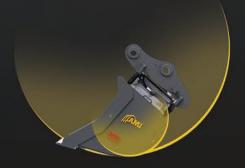

# THE TILT BUCKET WITH EVERY ANGLE COVERED

AMI Attachment's AXXIS TB Powered by RAMCAM - the ultimate heavy-duty attachment designed to conquer any task with ease. This rugged and powerful tilt bucket is built to last, providing reliability in demanding conditions.

The AXXIS TB powered by RAMCAM $^{\text{TM}}$  is the first Tilt Bucket that's got every angle covered. Patent Pending.

Designed by the engineering team at AMI Attachments, RAMCAM™ is a revolutionary new drivetrain that allows for mechanical rotation using hydraulic cylinders within a protective casing.

The Tilt Bucket powered by RAMCAM™ provides all the advantages you expect in a tilting bucket - only now cleaner, sleeker and ready for any condition.