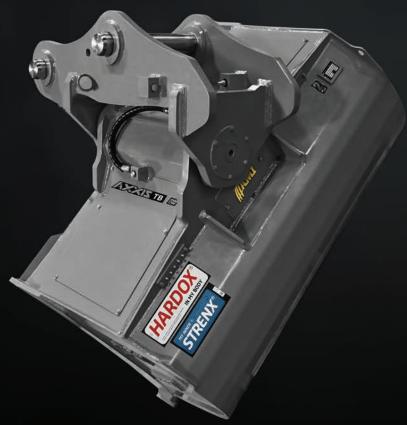

#### **DUAL RADIUS HEEL**

The heel profile incorporates a dual radius contour, minimizing surface contact while curling.

AMI Attachments is a certified member of the Hardox in my Body® program. This strict accreditation means that we provide our customers with buckets manufactured from genuine wear-resistant steel that sets the standard worldwide for being harder, tougher and lighter.

In the quest for stronger and lighter products, AMI Attachments relies on Strenx® high-performance structural steel. Working with Strenx® steel makes our attachments stronger, lighter, safer, more competitive and more sustainable.