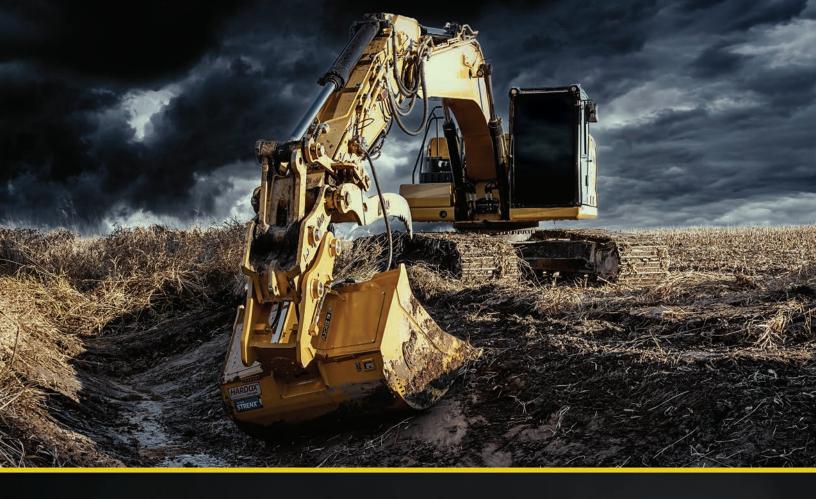

# THE TILT BUCKET WITH EVERY ANGLE COVERED

AMI Attachment's AXXIS TB Powered by RAMCAM - the ultimate heavy-duty attachment designed to conquer any task with ease. This rugged and powerful tilt bucket is built to last, providing reliability in demanding conditions.

Equipped with AXXIS and RAMCAM technology, the hydraulic cylinders are fully protected with minimal hose exposure, reducing damage and downtime. No more broken cylinders from rock obstruction, interference from material build-up, or frozen dirt on bucket's mechanical components.

The AXXIS TB powered by RAMCAM $^{\text{TM}}$  is the first Tilt Bucket that's got every angle covered. Patent Pending.

Designed by the engineering team at AMI Attachments, RAMCAM™ is a revolutionary new drivetrain that allows for mechanical rotation using hydraulic cylinders within a protective casing.