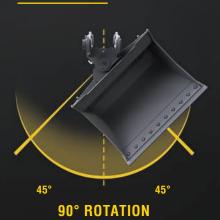

### **FEATURES**

With 90-degree tilt, the RAMCAM™ drivetrain delivers the same tilt range as AMI Attachments' conventional tilt bucket.