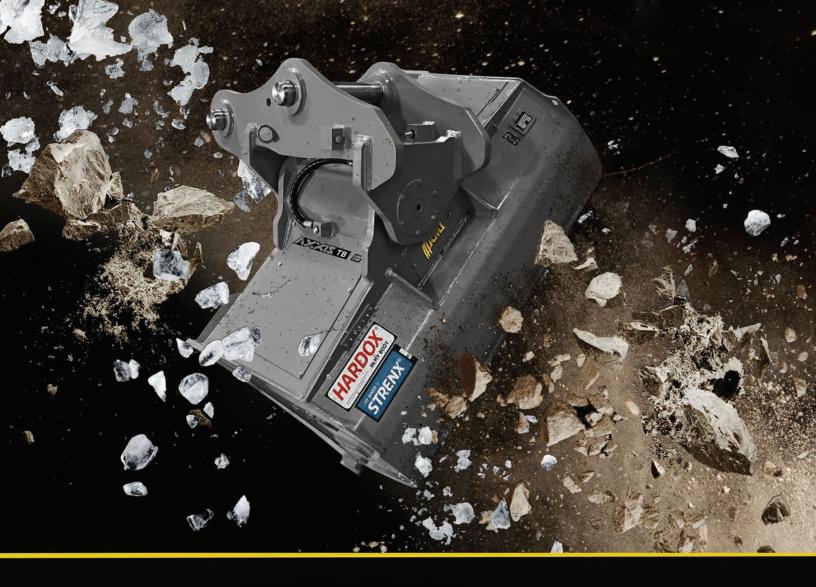

#### **DUAL RADIUS HEEL**

The heel profile incorporates a dual radius contour, minimizing surface contact while curling.

AMI Attachments is a certified member of the Hardox in my Body® program. This strict accreditation means that we provide our customers with buckets manufactured from genuine wear-resistant steel that sets the standard worldwide for being harder, tougher and lighter.

In the quest for stronger and lighter products, AMI Attachments relies on Strenx® high-performance structural steel. Working with Strenx® steel makes our attachments stronger, lighter, safer, more competitive and more sustainable.