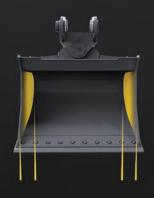

#### **TAPERED SIDEWALLS**

Along with a replaceable bolt-on cutting edge, the bucket includes tapered sidewalls, reducing friction between material and bucket when unloading.

#### **DUAL RADIUS HEEL**

The heel profile incorporates a dual radius contour, minimizing surface contact while curling.

AMI Attachments is a certified member of the Hardox in my Body® program. This strict accreditation means that we provide our customers with buckets manufactured from genuine wear-resistant steel that sets the standard worldwide for being harder, tougher and lighter.