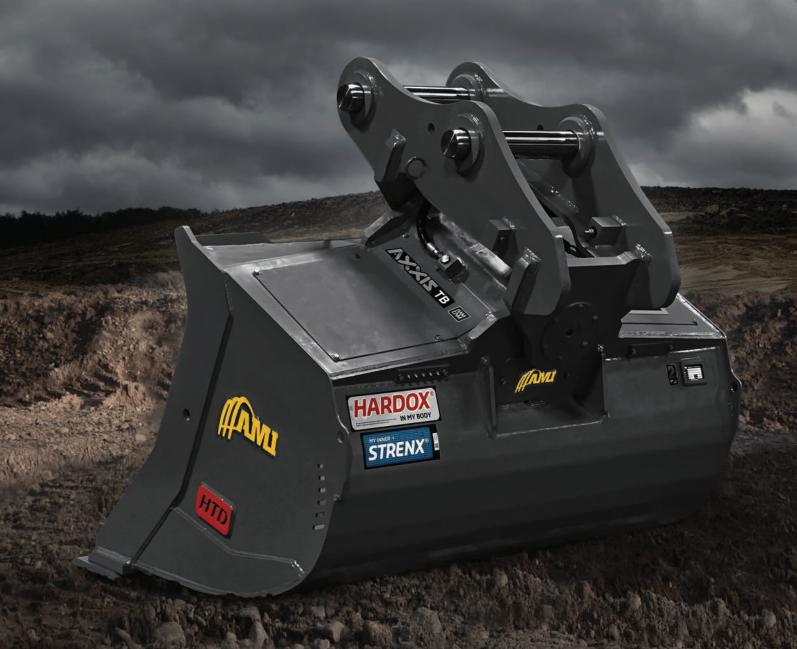

# THE TILT BUCKET WITH EVERY ANGLE COVERED

AMI Attachment's AXXIS TB Powered by RAMCAM - the ultimate heavy-duty attachment designed to conquer any task with ease. This rugged and powerful tilt bucket is built to last, providing reliability in demanding conditions.

Equipped with AXXIS and RAMCAM technology, the hydraulic cylinders are fully protected with minimal hose exposure, reducing damage and downtime. No more broken cylinders from rock obstruction, interference from material build-up, or frozen dirt on bucket's mechanical components.

The AXXIS TB powered by RAMCAM $^{\text{TM}}$  is the first Tilt Bucket that's got every angle covered. Patent Pending.

Designed by the engineering team at AMI Attachments, RAMCAM™ is a revolutionary new drivetrain that allows for mechanical rotation using hydraulic cylinders within a protective casing.

The Tilt Bucket powered by RAMCAM™ provides all the advantages you expect in a tilting bucket - only now cleaner, sleeker and ready for any condition.

## **SPLINED PIN**

More than just a pivot point, RAMCAM™ features a splined pin that stays securely in place. As the hydraulic cylinders push against the lobes, the torque is transferred to the splines providing rigidity and strength.

## **GREASE BANK**

With all the grease points now protected, the Tilt Bucket powered by RAMCAM $^{\text{TM}}$  features a grease bank for simple and routine maintenance.

### **FEATURES**

With 90-degree tilt, the RAMCAM™ drivetrain delivers the same tilt range as AMI Attachments' conventional tilt bucket.

#### **TAPERED SIDEWALLS**

Along with a replaceable bolt-on cutting edge, the bucket includes tapered sidewalls, reducing friction between material and bucket when unloading.

#### **DUAL RADIUS HEEL**

The heel profile incorporates a dual radius contour, minimizing surface contact while curling.

AMI Attachments is a certified member of the Hardox in my Body® program. This strict accreditation means that we provide our customers with buckets manufactured from genuine wear-resistant steel that sets the standard worldwide for being harder, tougher and lighter.