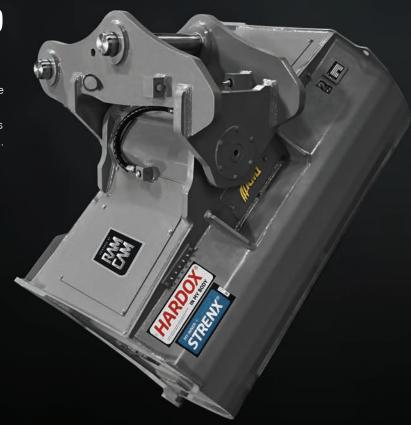

#### **TAPERED SIDEWALLS**

Along with a replaceable bolt-on cutting edge, the bucket includes tapered sidewalls, reducing friction between material and bucket when unloading.

#### **DUAL RADIUS HEEL**

The heel profile incorporates a dual radius contour, minimizing surface contact while curling.

AMI Attachments is a certified member of the Hardox in my Body® program. This strict accreditation means that we provide our customers with buckets manufactured from genuine wear-resistant steel that sets the standard worldwide for being harder, tougher and lighter.