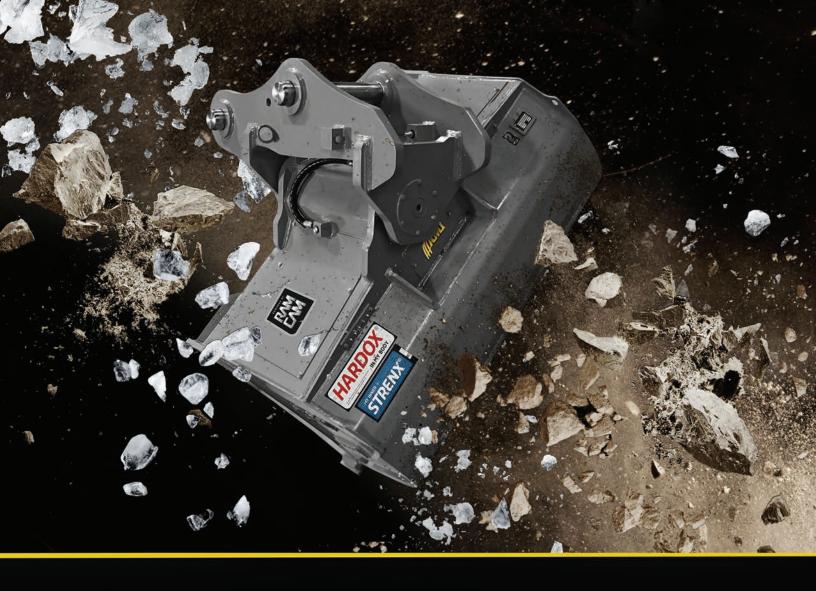

Equipped with RAMCAM® technology, the hydraulic cylinders are fully protected with minimal hose exposure, reducing damage and downtime. No more broken cylinders from rock obstruction, interference from material build-up, or frozen dirt on bucket's mechanical components.

## **SPLINED PIN**

More than just a pivot point, RAMCAM® features a splined pin that stays securely in place. As the hydraulic cylinders push against the lobes, the torque is transferred to the splines providing rigidity and strength.

## **GREASE BANK**

With all the grease points now protected, the Tilt Bucket powered by RAMCAM® features a grease bank for simple and routine maintenance.

### **FEATURES**

With 90-degree tilt, the RAMCAM® drivetrain delivers the same tilt range as AMI Attachments' conventional tilt bucket.

#### **TAPERED SIDEWALLS**

Along with a replaceable bolt-on cutting edge, the bucket includes tapered sidewalls, reducing friction between material and bucket when unloading.

#### **DUAL RADIUS HEEL**

The heel profile incorporates a dual radius contour, minimizing surface contact while curling.

AMI Attachments is a certified member of the Hardox in my Body® program. This strict accreditation means that we provide our customers with buckets manufactured from genuine wear-resistant steel that sets the standard worldwide for being harder, tougher and lighter.