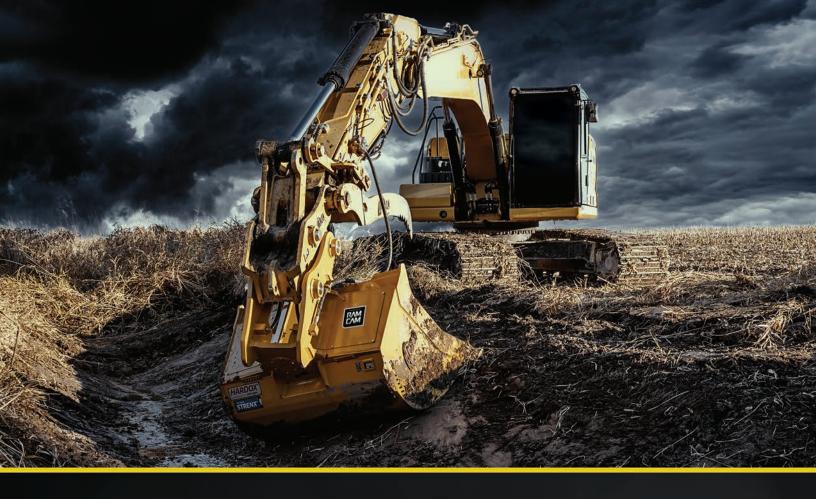

# THE TILT BUCKET WITH EVERY ANGLE COVERED

AMI Attachment's Tilt Bucket Powered by RAMCAM® - the ultimate heavy-duty attachment designed to conquer any task with ease. This rugged and powerful tilt bucket is built to last, providing reliability in demanding conditions.

Equipped with RAMCAM® technology, the hydraulic cylinders are fully protected with minimal hose exposure, reducing damage and downtime. No more broken cylinders from rock obstruction, interference from material build-up, or frozen dirt on bucket's mechanical components.

The Tilt Bucket powered by RAMCAM® is the first Tilt Bucket that's got every angle covered. Patent Pending.

Designed by the engineering team at AMI Attachments, RAMCAM® is a revolutionary new drivetrain that allows for mechanical rotation using hydraulic cylinders within a protective casing.

The Tilt Bucket powered by RAMCAM® provides all the advantages you expect in a tilting bucket - only now cleaner, sleeker and ready for any condition.