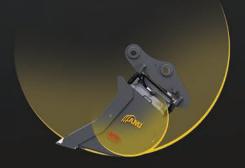

# THE TILT BUCKET WITH EVERY ANGLE COVERED

AMI Attachment's Tilt Bucket Powered by RAMCAM® - the ultimate heavy-duty attachment designed to conquer any task with ease. This rugged and powerful tilt bucket is built to last, providing reliability in demanding conditions.

The Tilt Bucket powered by RAMCAM® is the first Tilt Bucket that's got every angle covered. Patent Pending.

Designed by the engineering team at AMI Attachments, RAMCAM® is a revolutionary new drivetrain that allows for mechanical rotation using hydraulic cylinders within a protective casing.

The Tilt Bucket powered by RAMCAM® provides all the advantages you expect in a tilting bucket - only now cleaner, sleeker and ready for any condition.