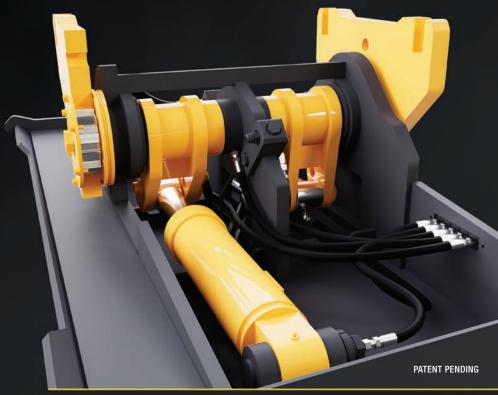

The Tilt Bucket powered by RAMCAM® is the first Tilt Bucket that's got every angle covered. Patent Pending.

Designed by the engineering team at AMI Attachments, RAMCAM® is a revolutionary new drivetrain that allows for mechanical rotation using hydraulic cylinders within a protective casing.

## **SPLINED PIN**

More than just a pivot point, RAMCAM® features a splined pin that stays securely in place. As the hydraulic cylinders push against the lobes, the torque is transferred to the splines providing rigidity and strength.

## **GREASE BANK**

With all the grease points now protected, the Tilt Bucket powered by RAMCAM® features a grease bank for simple and routine maintenance.

### **FEATURES**

With 90-degree tilt, the RAMCAM® drivetrain delivers the same tilt range as AMI Attachments' conventional tilt bucket.