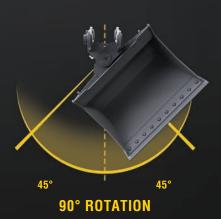

### **FEATURES**

With 90-degree tilt, the RAMCAM® drivetrain delivers the same tilt range as AMI Attachments' conventional tilt bucket.