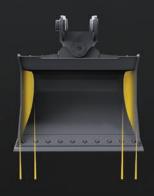

#### **TAPERED SIDEWALLS**

Along with a replaceable bolt-on cutting edge, the bucket includes tapered sidewalls, reducing friction between material and bucket when unloading.

#### **DUAL RADIUS HEEL**

The heel profile incorporates a dual radius contour, minimizing surface contact while curling.

AMI Attachments is a certified member of the Hardox in my Body® program. This strict accreditation means that we provide our customers with buckets manufactured from genuine wear-resistant steel that sets the standard worldwide for being harder, tougher and lighter.