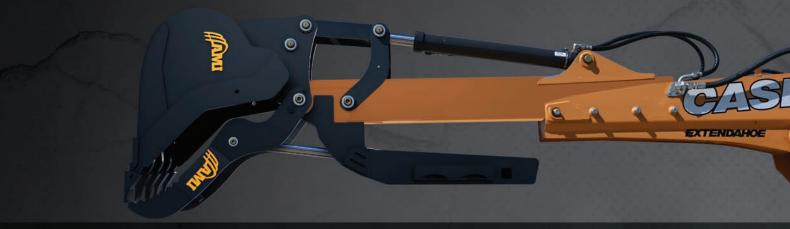

# HYDRAULIC EXTENDIBLE STICK

Exclusively from AMI Attachments, this extendible dipper stick thumb is specially designed for backhoes that have an inside extendible stick, giving you the power and versatility of a stick-pivot thumb without compromising added reach. AMI's extendible stick thumb is welded to the end of the sliding arm. The hydraulic cylinder is then braced against a bracket that counteracts pushing force and allows the thumb to grab hold of the load through the entire range of extension. The thumb slides along the outside of the stick and is designed to rotate on the same axis as the bucket pin, ensuring a solid grip throughout bucket rotation. When retracted, it tucks neatly out of the way under the dipper stick, keeping a clear line of sight for the operator.