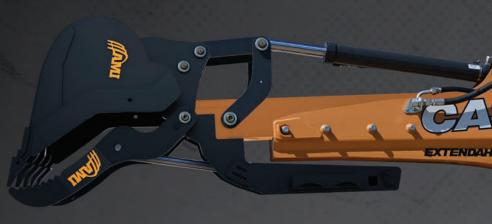

# HYDRAULIC EXTENDIBLE STICK

Exclusively from AMI Attachments, this extendible dipper stick thumb is specially designed for backhoes that have an inside extendible stick, giving you the power and versatility of a stick-pivot thumb without compromising added reach. AMI's extendible stick thumb is welded to the end of the sliding arm. The hydraulic cylinder is then braced against a bracket that counteracts pushing force and allows the thumb to grab hold of the load through the entire range of extension. The thumb slides along the outside of the stick and is designed to rotate on the same axis as the bucket pin, ensuring a solid grip throughout bucket rotation. When retracted, it tucks neatly out of the way under the dipper stick, keeping a clear line of sight for the operator.