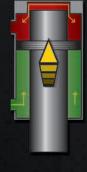

## CUSHIONING CYLINDER

By restricting the flow of hydraulic oil at the end of the cylinder stroke, AMI thumbs retract smoothly without a hard stop. This reduces the wear and tear on the excavator and prevents machine shake, making it more comfortable for the operator.