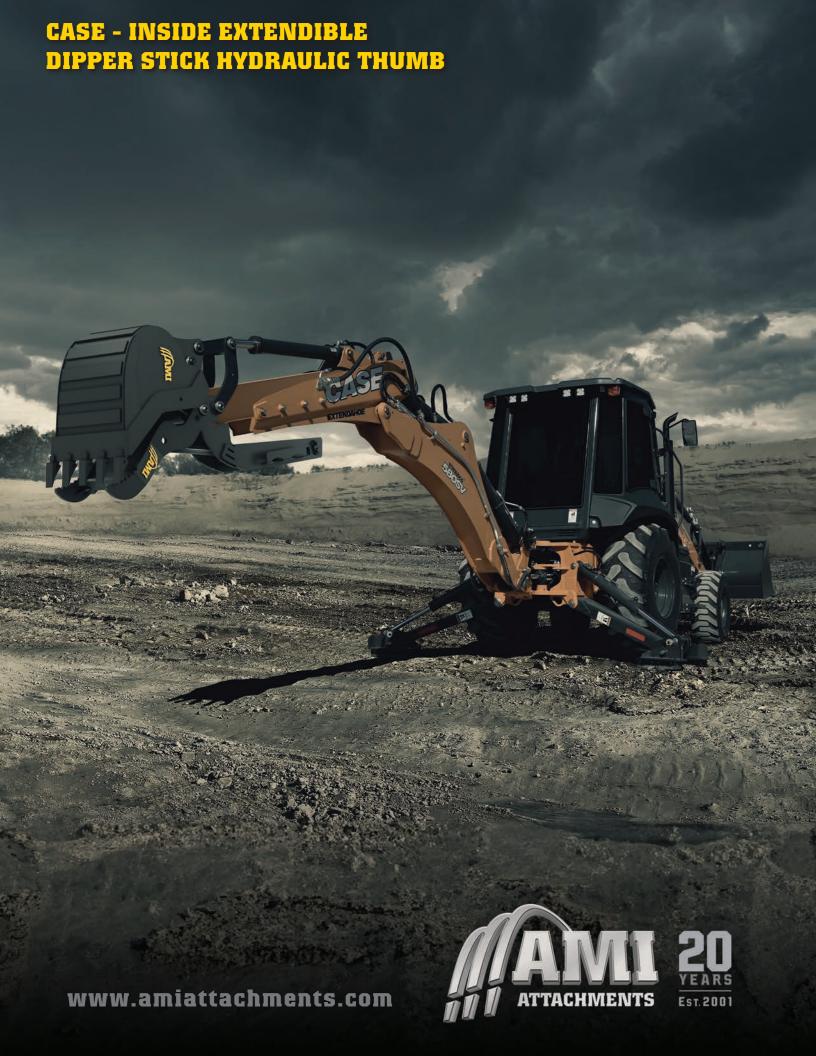

# HYDRAULIC EXTENDIBLE STICK

Exclusively from AMI Attachments, this extendible dipper stick thumb is specially designed for backhoes that have an inside extendible stick, giving you the power and versatility of a stick-pivot thumb without compromising added reach. AMI's extendible stick thumb is welded to the end of the sliding arm. The hydraulic cylinder is then braced against a bracket that counteracts pushing force and allows the thumb to grab hold of the load through the entire range of extension. The thumb slides along the outside of the stick and is designed to rotate on the same axis as the bucket pin, ensuring a solid grip throughout bucket rotation. When retracted, it tucks neatly out of the way under the dipper stick, keeping a clear line of sight for the operator.