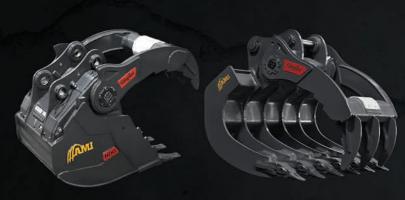

### **ALSO AVAILABLE:**

When you need to pick up large, heavy objects, grab bucketful's of debris or demolish a building, discover a new reality on grip with AMI Attachments' Graptor® Powered by RAMCAM™ and Graptor® Rake Powered by RAMCAM™. The Graptor® powered by RAMCAM™ and Graptor® Rake Powered by RAMCAM™ works using hydraulic cylinders which are fully enclosed and fully protected from the elements. The built-in rotary thumb gives operators improved flexibility and precision by maintaining constant grip on the load throughout the bucket's entire rotation – putting out the most torque in the most compact design - making the Graptor® Powered by RAMCAM™ a powerful tool that keeps a tight handle on heavy, bulky loads.