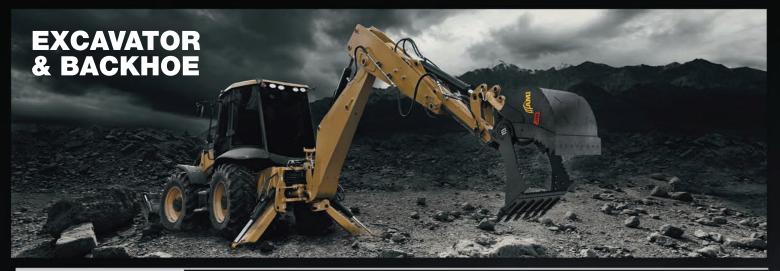

### **THUMBS**

HYDRAULIC WELD ON THUMB

STICK PIVOT HYDRAULIC THUMB

PROGRESSIVE LINK HYDRAULIC THUMB

HYDRAULIC WELD ON THUMB

GRAPTOR® BUCKET

STRENX HARDOX

JAWBONE BUCKET

# BACKHOE EXTENDIBLE STICK

Designed for backhoes with an inside extendible stick by bracing the thumb's cylinder against a bracket which slides along the outside of the stick.