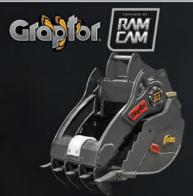

### **ALSO AVAILABLE:**

When you need to pick up large, heavy objects, grab bucketful's of debris or demolish a building, discover a new reality on grip with AMI Attachments' Graptor® Powered by RAMCAM™ and Graptor® Rake Powered by RAMCAM™. The Graptor® powered by RAMCAM™ and Graptor® Rake Powered by RAMCAM™ works using hydraulic cylinders which are fully enclosed and fully protected from the elements. The built-in rotary thumb gives operators improved flexibility and precision by maintaining constant grip on the load throughout the bucket's entire rotation – putting out the most torque in the most compact design - making the Graptor® Powered by RAMCAM™ a powerful tool that keeps a tight handle on heavy, bulky loads.