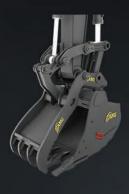

### **SPHERICAL BUSHINGS**

The hydraulic cylinder's seals stay intact by allowing the thumb to naturally flex when handling awkward material without adding torsional stress to the seals.

### **CUSHIONING CYLINDER**

By restricting the flow of hydraulic oil at the end of the cylinder stroke, AMI thumbs retract smoothly without a hard stop. This reduces the wear and tear on the excavator and prevents machine shake, making it more comfortable for the operator.

# BACKHOE EXTENDIBLE STICK

Designed for backhoes with an inside extendible stick by bracing the thumb's cylinder against a bracket which slides along the outside of the stick.