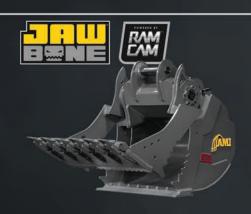

When multi-tasking is a must, the AMI Attachments Jawbone 4-in-1 Excavator Bucket Powered by RAMCAM responds with a multipurpose design that digs, grades, grips and clamshells. The RAMCAM technology works using hydraulic cylinders which are fully enclosed and fully protected from the elements.