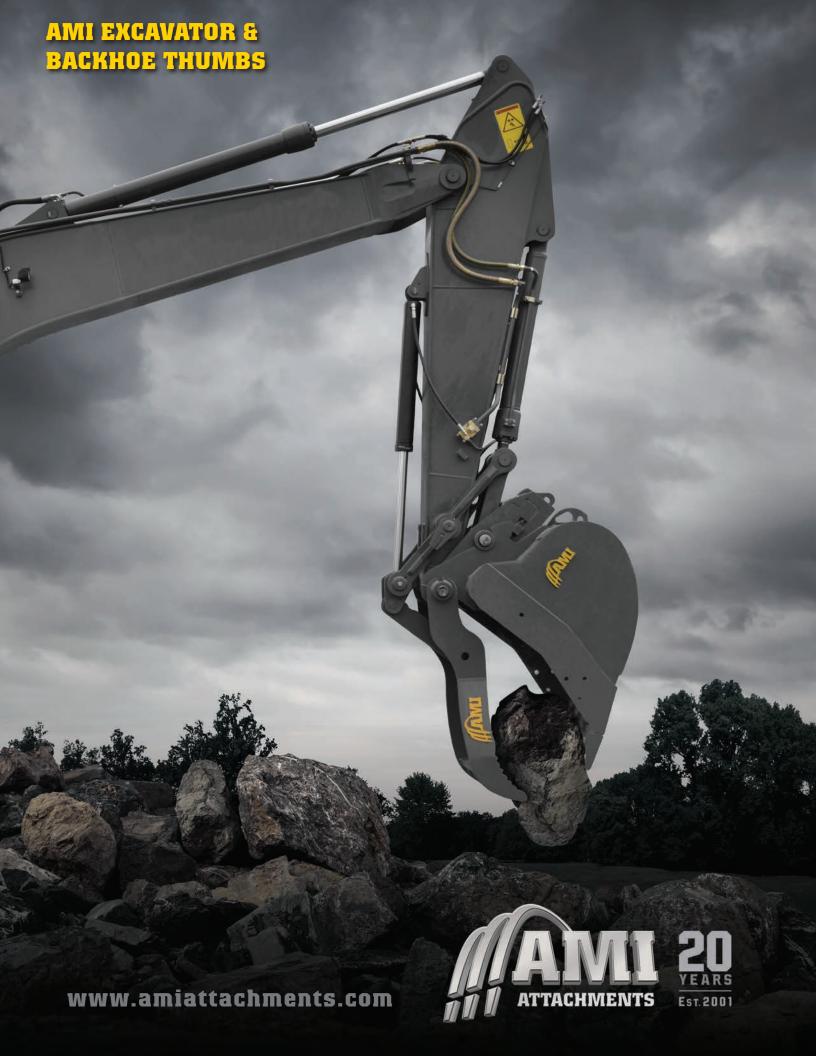

### **THUMBS**

HYDRAULIC WELD ON THUMB

STICK PIVOT HYDRAULIC THUMB

PROGRESSIVE LINK HYDRAULIC THUMB

HYDRAULIC WELD ON THUMB

GRAPTOR® BUCKET

STRENX HARDOX

JAWBONE BUCKET