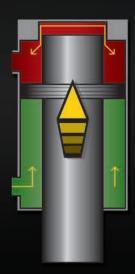

### **CUSHIONING CYLINDER**

By restricting the flow of hydraulic oil at the end of the cylinder stroke, AMI thumbs retract smoothly without a hard stop. This reduces the wear and tear on the excavator and prevents machine shake, making it more comfortable for the operator.