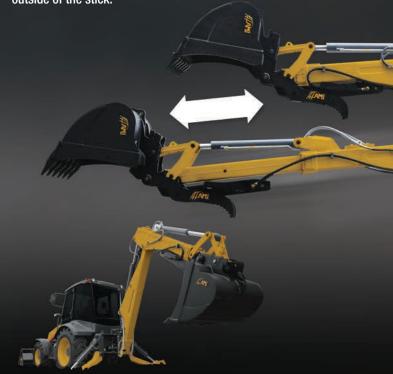

# BACKHOE EXTENDIBLE STICK

Designed for backhoes with an inside extendible stick by bracing the thumb's cylinder against a bracket which slides along the outside of the stick.