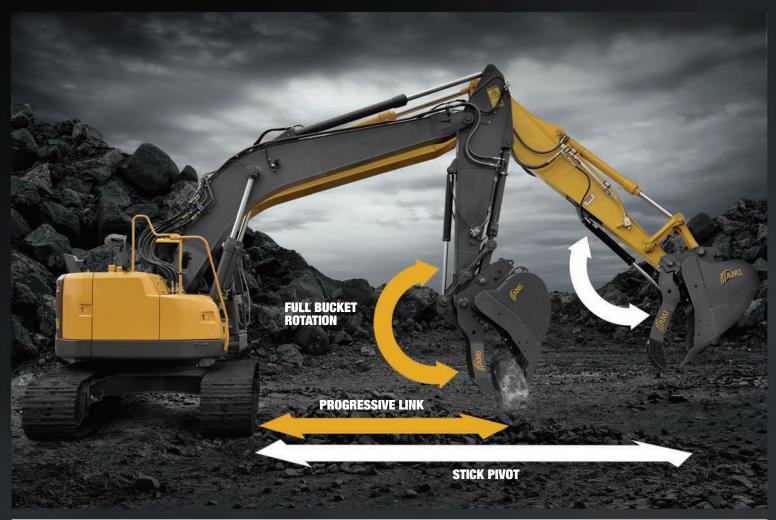

### **SPHERICAL BUSHINGS**

The hydraulic cylinder's seals stay intact by allowing the thumb to naturally flex when handling awkward material without adding torsional stress to the seals.

### **CUSHIONING CYLINDER**

By restricting the flow of hydraulic oil at the end of the cylinder stroke, AMI thumbs retract smoothly without a hard stop. This reduces the wear and tear on the excavator and prevents machine shake, making it more comfortable for the operator.

# BACKHOE EXTENDIBLE STICK

Designed for backhoes with an inside extendible stick by bracing the thumb's cylinder against a bracket which slides along the outside of the stick.