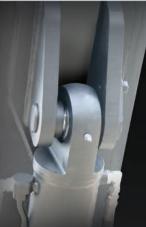

### **SPHERICAL BUSHINGS**

The hydraulic cylinder's seals stay intact by allowing the thumb to naturally flex when handling awkward material without adding torsional stress to the seals.