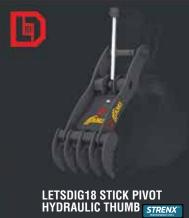

### **THUMBS**

HYDRAULIC WELD ON THUMB

STICK PIVOT HYDRAULIC THUMB

PROGRESSIVE LINK HYDRAULIC THUMB

HYDRAULIC WELD ON THUMB STRENX

GRAPTOR® BUCKET

STRENX\* HARDOX\*

JAWBONE BUCKET