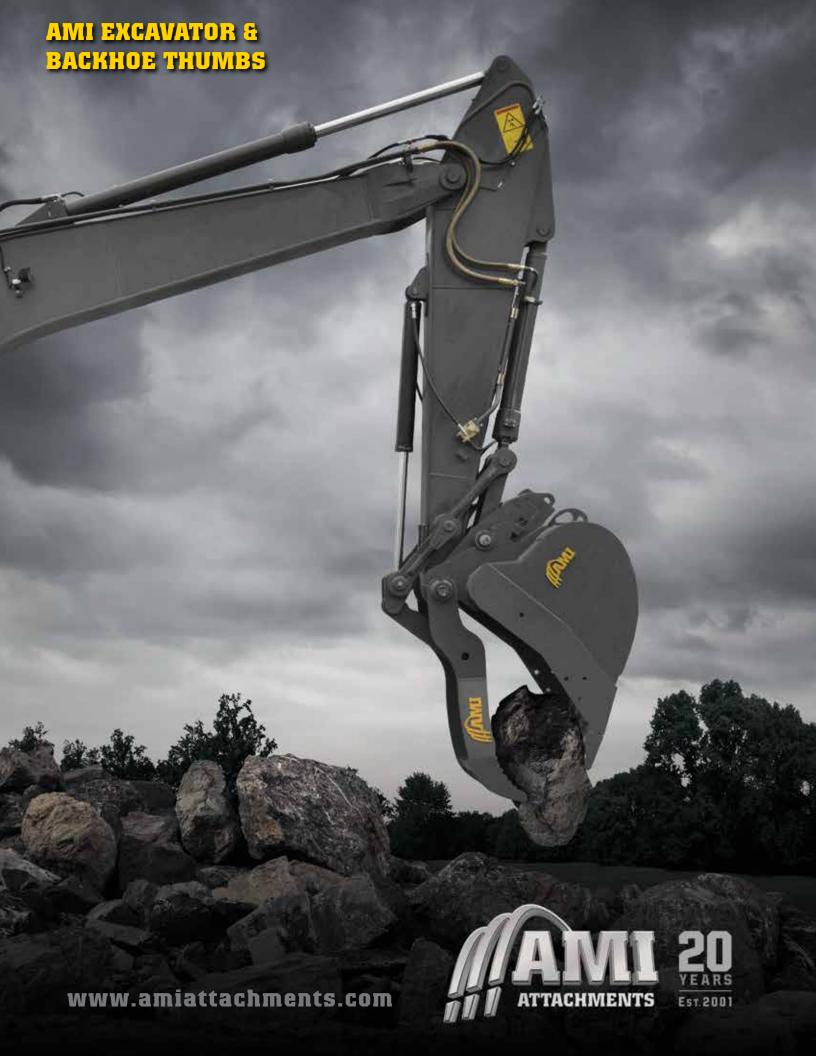

### **CUSHIONING CYLINDER**

By restricting the flow of hydraulic oil at the end of the cylinder stroke, AMI thumbs retract smoothly without a hard stop. This reduces the wear and tear on the excavator and prevents machine shake, making it more comfortable for the operator.

### **SPHERICAL BUSHINGS**

The hydraulic cylinder's seals stay intact by allowing the thumb to naturally flex when handling awkward material without adding torsional stress to the seals.