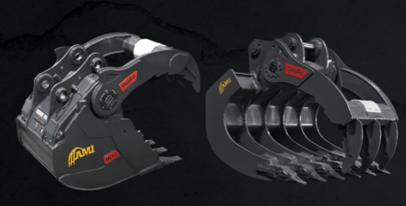

### **ALSO AVAILABLE:**

When you need to pick up large, heavy objects, grab bucketful's of debris or demolish a building, discover a new reality on grip with AMI Attachments' Graptor® Powered by RAMCAM® and Graptor® Rake Powered by RAMCAM®. The Graptor® powered by RAMCAM® and Graptor® Rake Powered by RAMCAM® works using hydraulic cylinders which are fully enclosed and fully protected from the elements. The built-in rotary thumb gives operators improved flexibility and precision by maintaining constant grip on the load throughout the bucket's entire rotation – putting out the most torque in the most compact design - making the Graptor® Powered by RAMCAM® a powerful tool that keeps a tight handle on heavy, bulky loads.

When multi-tasking is a must, the AMI Attachments Jawbone 4-in-1 Excavator Bucket Powered by RAMCAM responds with a multipurpose design that digs, grades, grips and clamshells. The RAMCAM technology works using hydraulic cylinders which are fully enclosed and fully protected from the elements.