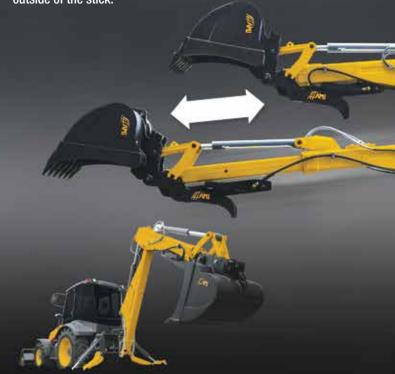

# BACKHOE EXTENDIBLE STICK

Designed for backhoes with an inside extendible stick by bracing the thumb's cylinder against a bracket which slides along the outside of the stick.