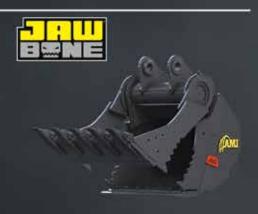

When multi-tasking is a must, the AMI Attachments Jawbone 4-in-1 Excavator Bucket Powered by RAMCAM responds with a multipurpose design that digs, grades, grips and clamshells. The RAMCAM technology works using hydraulic cylinders which are fully enclosed and fully protected from the elements.