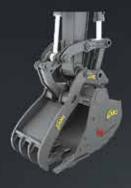

### **SPHERICAL BUSHINGS**

The hydraulic cylinder's seals stay intact by allowing the thumb to naturally flex when handling awkward material without adding torsional stress to the seals.

### **CUSHIONING CYLINDER**

By restricting the flow of hydraulic oil at the end of the cylinder stroke, AMI thumbs retract smoothly without a hard stop. This reduces the wear and tear on the excavator and prevents machine shake, making it more comfortable for the operator.

# BACKHOE EXTENDIBLE STICK

Designed for backhoes with an inside extendible stick by bracing the thumb's cylinder against a bracket which slides along the outside of the stick.