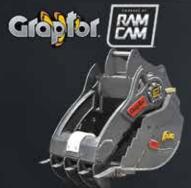

### **ALSO AVAILABLE:**

When you need to pick up large, heavy objects, grab bucketful's of debris or demolish a building, discover a new reality on grip with AMI Attachments' Graptor® Powered by RAMCAM® and Graptor® Rake Powered by RAMCAM®. The Graptor® powered by RAMCAM® and Graptor® Rake Powered by RAMCAM® works using hydraulic cylinders which are fully enclosed and fully protected from the elements. The built-in rotary thumb gives operators improved flexibility and precision by maintaining constant grip on the load throughout the bucket's entire rotation – putting out the most torque in the most compact design - making the Graptor® Powered by RAMCAM® a powerful tool that keeps a tight handle on heavy, bulky loads.