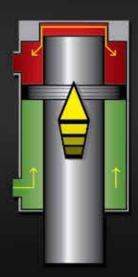

### **CUSHIONING CYLINDER**

By restricting the flow of hydraulic oil at the end of the cylinder stroke, AMI thumbs retract smoothly without a hard stop. This reduces the wear and tear on the excavator and prevents machine shake, making it more comfortable for the operator.