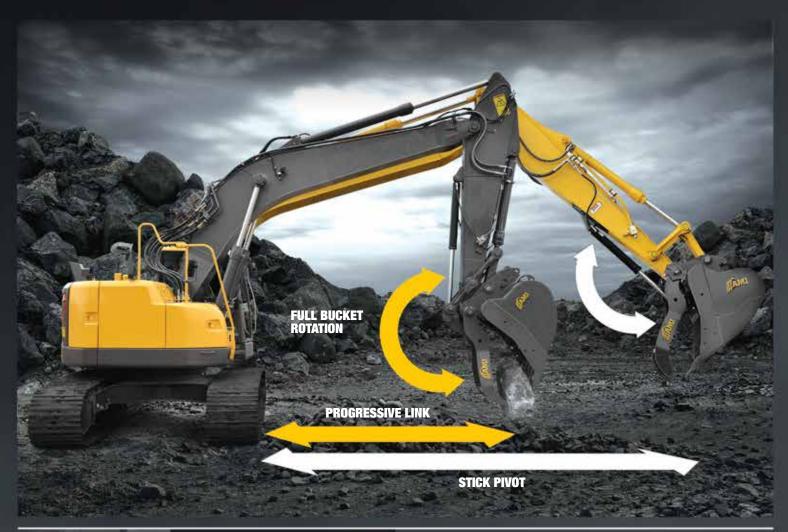

### **THUMBS**

HYDRAULIC WELD ON THUMB

STICK PIVOT HYDRAULIC THUMB

PROGRESSIVE LINK HYDRAULIC THUMB

HYDRAULIC WELD ON THUMB STRENX

GRAPTOR® BUCKET

STRENX\* HARDOX\*

JAWBONE BUCKET