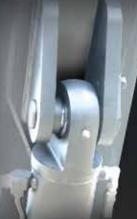

### **SPHERICAL BUSHINGS**

The hydraulic cylinder's seals stay intact by allowing the thumb to naturally flex when handling awkward material without adding torsional stress to the seals.